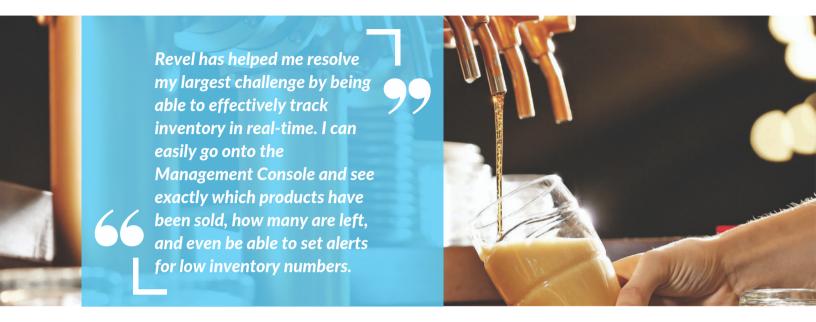

### Simplified Inventory Management

With a wide range of beer taps and menu items, inventory can get messy. Monitor stock levels in real-time and set low stock alerts so you know what to reorder and when.