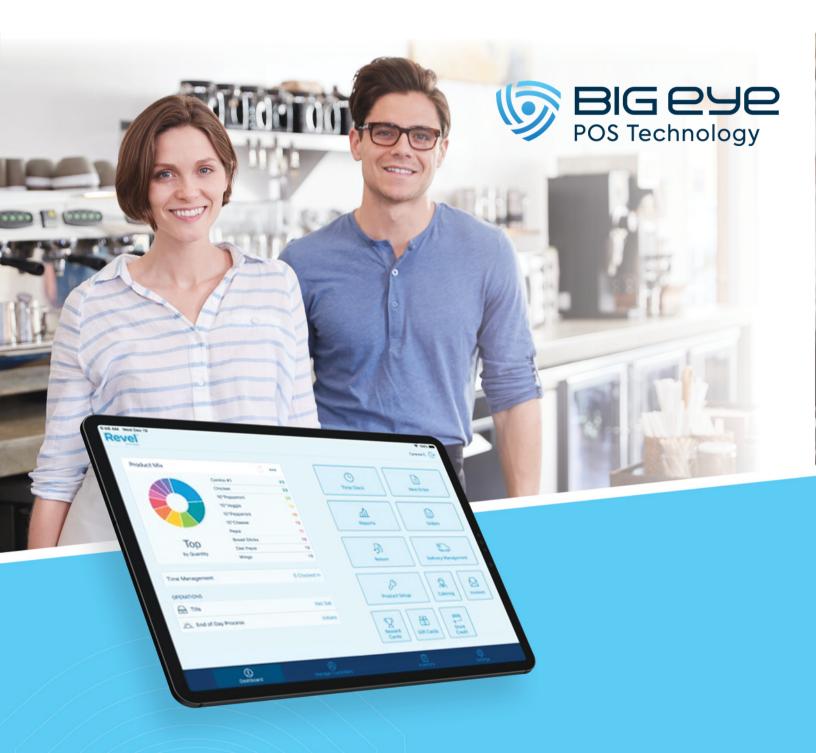

Advanced POS Technology at your fingertips.

# TAP INTO NEW TECHNOLOGY FOR YOUR BREWERY

With a robust suite of features and proven cost savings, Big Eye POS Technology is here to increase the speed of service, efficiency, and security of your brewery. Manage inventory, employees, and reporting all from one management console. Save countless hours by quickly training employees on an intuitive interface and access real-time reporting from anywhere.

#### Real-time Reporting

Keep a close pulse on your business with Revel's intelligent reporting suite. Quickly see best-selling items, sales summaries, inventory reports, and much more—all in real-time.