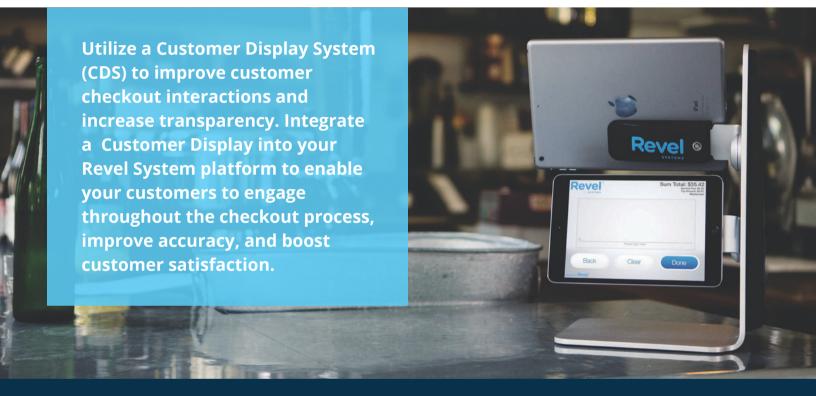

### **DELIGHT AND ENGAGE YOUR CUSTOMERS**

Streamline Checkouts with a CDS

- **Empower Your Customers**
- Increase Checkout Accuracy
- Create a Branded Experience

Take advantage of Big Eye POS Technology's loyalty partners. Fully integrated with your Revel system, your business can streamline the checkout process and inform customers of the loyalty program's perks with a Customer Display System.